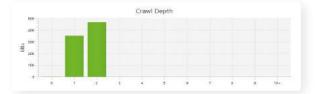

|  |  |  |  |  |  |
| Meta Description Too Long     | 0 (0.0%)      | Descriptions should be unique, relevant to your content, and contain keywords that you want to capture traffic for. The ideal length is around 150 characters (if the description is more than 155 characters, it will truncate in the results |  |  |  |  |  |  |
| Meta Description Too Short    | 2 (0.02%)     | and may result in important information not displaying. If it is less than 70 characters it will look very bare in the results.)                                                                                                               |  |  |  |  |  |  |

#### SITE STRUCTURE



#### **GOOGLE ALGORITHM PENALTY REVIEW**



#### **CRAWL DEPTH**



#### Language Tags



ar-SA | Arabic - Saudi Arabia cs-CZ | Czech - Czech Republic da-DK | Danish - Denmark

da-DK | Danish - Denmark de-DE | German - Germany el-GR | Modern Greek - Greece en-AU | English - Australia en-GB | English - United Kingdom en-IE | English - Ireland

en-US | English - United States en-ZA | English - South Africa

e es-ES | Spanish - Spain es-MX | Spanish - Mexico

#### **IMAGE OPTIMISATION**







**Competitor Backlink Tracking** 

### То

Outbound links

**Backlink Tests** 

- Backlink growth
- Toxic Backlinks
- Topical Backlink Review
- .gov .edu link analysis
- Citation Analysis for Local SEO

Competitor Backlink Analysis

#### **Topical Trust Flow**



#### Toxic Backlinks



## Backlink Analysis









#### Sitewide Backlink Issues





**Competitor Back