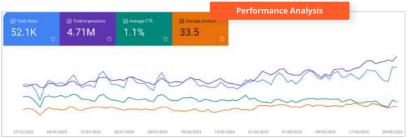

### **Traffic and positions**

What pages and Keywords are the winners and losers

What keywords have declined

Where has your traffic come from and why?

\*Access to Google Search Console Required

| Queries that have generated the most clicks on the period |                         |                        |        |  |  |  |  |  |  |
|-----------------------------------------------------------|-------------------------|------------------------|--------|--|--|--|--|--|--|
| Queries                                                   | Top Clicks on<br>Period | Avg. Pos. on<br>period | △ Pos. |  |  |  |  |  |  |
| premier league table                                      | 76190                   | 8.92                   | 0.47   |  |  |  |  |  |  |
| arsenal news                                              | 66895                   | 2.54                   | 4.76   |  |  |  |  |  |  |
| arsenal                                                   | 59114                   | 4.37                   | 11.55  |  |  |  |  |  |  |
| manchester united                                         | 46541                   | 8.69                   | -0.28  |  |  |  |  |  |  |
| man u                                                     | 43358                   | 4.53                   | -1.5   |  |  |  |  |  |  |
| man utd news                                              | 42827                   | 2.8                    | 0      |  |  |  |  |  |  |
| epl table                                                 | 40889                   | 10.66                  | 0.42   |  |  |  |  |  |  |
| man u news                                                | 37498                   | 1.88                   | -0.28  |  |  |  |  |  |  |
| chelsea                                                   | 37171                   | 4.87                   | 2.75   |  |  |  |  |  |  |
| chelsea news                                              | 35744                   | 4.4                    | 0.32   |  |  |  |  |  |  |
| manchester united news                                    | 26054                   | 3,42                   | -0.33  |  |  |  |  |  |  |
| football prediction                                       | 23603                   | 10.13                  | -0.47  |  |  |  |  |  |  |
| man utd                                                   | 20647                   | 9.03                   | -1.51  |  |  |  |  |  |  |
| man city                                                  | 19229                   | 8.07                   | -199   |  |  |  |  |  |  |
| football predictions                                      | 18933                   | 8.87                   | 4.07   |  |  |  |  |  |  |
| man city news                                             | 17960                   | 3.27                   | -0.44  |  |  |  |  |  |  |
| premier league table 2022/23                              | 17695                   | 7.29                   | 7.29   |  |  |  |  |  |  |
| premier league table 22/23                                | 17662                   | 3.92                   | 3.92   |  |  |  |  |  |  |
| real madrid                                               | 16941                   | 8.08                   | 1.41   |  |  |  |  |  |  |
| prediction                                                | 16704                   | 5.41                   | 0.33   |  |  |  |  |  |  |

| Queries                         | Clicks Gain<br>(△+) | Avg. Pos. on<br>period | △ Pos |
|---------------------------------|---------------------|------------------------|-------|
| arsenal news                    | 63326               | 2.54                   | 4.76  |
| premier league table            | 57428               | 8.92                   | 0.47  |
| arsenal                         | 54266               | 4.37                   | 11.55 |
| epl table                       | 37220               | 10.66                  | 0.42  |
| chelsea news                    | 30272               | 4.4                    | 0.32  |
| chelsea                         | 21406               | 4.87                   | 2.75  |
| premier league table 2022/23    | 17695               | 7.29                   | 7.29  |
| premier league table 22/23      | 17662               | 3.92                   | 3.92  |
| football prediction             | 17339               | 10.13                  | -0.47 |
| football predictions            | 16195               | 8.87                   | 4.07  |
| neymar                          | 14593               | 6.86                   | 6.86  |
| real madrid                     | 12948               | 8.08                   | 1.41  |
| japan croatia prediction        | 11983               | 1.71                   | 1.71  |
| neymar injury update            | 11692               | 3.7                    | 3.7   |
| england senegal prediction      | 11246               | 127                    | 1.27  |
| usa wales prediction            | 10815               | 2.54                   | 2.54  |
| prem table 22/23                | 10705               | 1.73                   | 1.73  |
| portugal switzerland prediction | 10403               | 1.61                   | 1.61  |
| barcelona                       | 10081               | 6.48                   | 6.48  |
| man utd news                    | 10075               | 2.8                    | 0     |