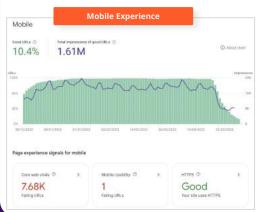

# Core Web Vitals & Speed

## **Google's Usability Criteria**

- Find out if your site's speed performance is holding you back
- Benchmarking to chief competitors
- Are there quick wins?