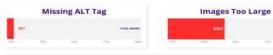

#### **ON PAGE ISSUES**

| Issue                         | Results       | Issue Note                                                                                                                                                                                                                                     |  |  |  |  |  |  |
|-------------------------------|---------------|------------------------------------------------------------------------------------------------------------------------------------------------------------------------------------------------------------------------------------------------|--|--|--|--|--|--|
| Duplicate H1's                | 11,093 (100%) | H1's are the most important headings on a page. They should clearly and concisely communicate the purpose of the                                                                                                                               |  |  |  |  |  |  |
| H1's Too Long                 | 1 (0.01%)     | page, using seywords to ensure that Godge knows what the content of the page is acout, should only be one per page, unique, and no more than 70 characters.                                                                                    |  |  |  |  |  |  |
| Missing H2's                  | 2 (0.02%)     | H2's are the next step down in the heading structure; should provide context to the content, and signal key sections; should not be used to style generic words such as "Basket", but should naturally contain keywords from the page to       |  |  |  |  |  |  |
| uplicate H2's 11,059 (99.69%) |               | give the best possible chance of ranking for those words. They should be unique, relevant to the content on the page<br>and not longer than 70 characters.                                                                                     |  |  |  |  |  |  |
| Images Too Large 6 (0.01%)    |               | Large images are one of the common causes that slow a website down. They should be optimised to be less than                                                                                                                                   |  |  |  |  |  |  |
| Images Missing Alt Text*      | 35 (0.06%)    | 100kb. Google also does not see images, so each image should have unique, descriptive alt text.                                                                                                                                                |  |  |  |  |  |  |
| Duplicate page titles         | 233 (2.10%)   | Page titles are one of the key pieces of information Google uses to determine what your page is about. When they are                                                                                                                           |  |  |  |  |  |  |
| Page Title The Same As H1     | 0 (0.0%)      | missing, not relevant to the page or not the correct length, you are missing an opportunity to tell Google, and potential customers, what your page is about, and therefore hampering your ability to rank strongly in search results.         |  |  |  |  |  |  |
| Page Titles Too Short         | 10 (0.09%)    | They should be between 35 and 65 characters                                                                                                                                                                                                    |  |  |  |  |  |  |
| Duplicate Meta Description    | 232 (2.09%)   | Meta descriptions inform Google, and browsers, about the content of your page, and are the text that Google will show in its search results.                                                                                                   |  |  |  |  |  |  |
| Meta Description Too Long     | 0 (0.0%)      | Descriptions should be unique, relevant to your content, and contain keywords that you want to capture traffic for. The ideal length is around 150 characters (if the description is more than 155 characters, it will truncate in the results |  |  |  |  |  |  |
| Meta Description Too Short    | 2 (0.02%)     | and may result in important information not displaying. If it is less than 70 characters it will look very bare in the results.)                                                                                                               |  |  |  |  |  |  |