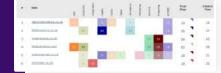

#### **FORENSIC TOP 10 ANALYSIS FOR KEYWORDS**

KW Difficulty

2,359

1,284 612

509 209 29%

2,510 1,400 36%

360

20%

1.970 502

12,850 1,172

57

0.0 25

0.0 25

10

5.7

4.0 2.0 25

4.8

45

597 274,519

36

726 245,926

19 18,965

3,559,109

12,311