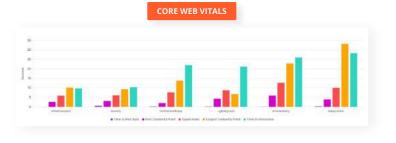

# Core Web Vitals & Speed

## **Google's Usability Criteria**

- Find out if your site's speed performance is holding you back
- Benchmarking to chief competitors
- Are there quick wins?