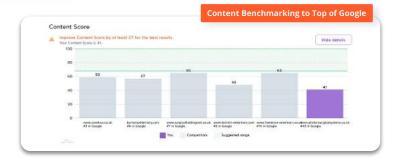

# **SEO Gap Analysis**A Forensic Approach to SEO

Content Gap
Analysis

- → Content scoring against best in class
- → Content volume v competitors
- → Is the content thin or duplicate?

Provide Content To Be Found On

## We'll show you:

- 1. Important Keyword Clusters
- 2. The impact of increasing your rankings by just a few positions
- **3.** What revenues can be generated by with even modest ranking improvements
- **4.** What revenues you can expect targeting keyword clusters for targeted new rankings