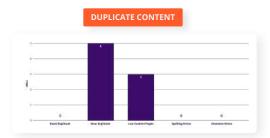

### We Identify

- Duplicate Content Issues
- Thin Content Issues
- Content Benchmarking
- Blog Analysis
- Featured Snippet Opportunities
- Is the CMS creating duplicate content unwittingly?

29th Oct

Long