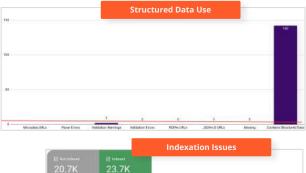

## **SEO Hygiene**

Give Google What Google Wants

Remove Barriers to Good SEO

Identify and Avoid Google Penalties

- Metas
- Headings
- Indexation
- Image sizes
- Alt Tags
- Language tags
- Canonicals
- Penalty Review

#### **ON PAGE ISSUES**

| Issue                         | Results       | Issue Note                                                                                                                                                                                                                                     |  |  |  |  |  |  |
|-------------------------------|---------------|------------------------------------------------------------------------------------------------------------------------------------------------------------------------------------------------------------------------------------------------|--|--|--|--|--|--|
| Duplicate H1's                | 11,093 (100%) | H1's are the most important headings on a page. They should clearly and concisely communicate the purpose of the                                                                                                                               |  |  |  |  |  |  |
| H1's Too Long                 | 1 (0.01%)     | page, using seywords to ensure that Godge knows what the content of the page is acout, should only be one per page, unique, and no more than 70 characters.                                                                                    |  |  |  |  |  |  |
| Missing H2's                  | 2 (0.02%)     | H2's are the next step down in the heading structure; should provide context to the content, and signal key sections; should not be used to style generic words such as "Basket", but should naturally contain keywords from the page to       |  |  |  |  |  |  |
| uplicate H2's 11,059 (99.69%) |               | give the best possible chance of ranking for those words. They should be unique, relevant to the content on the page<br>and not longer than 70 characters.                                                                                     |  |  |  |  |  |  |
| Images Too Large 6 (0.01%)    |               | Large images are one of the common causes that slow a website down. They should be optimised to be less than                                                                                                                                   |  |  |  |  |  |  |
| Images Missing Alt Text*      | 35 (0.06%)    | 100kb. Google also does not see images, so each image should have unique, descriptive alt text.                                                                                                                                                |  |  |  |  |  |  |
| Duplicate page titles         | 233 (2.10%)   | Page titles are one of the key pieces of information Google uses to determine what your page is about. When they are                                                                                                                           |  |  |  |  |  |  |
| Page Title The Same As H1     | 0 (0.0%)      | missing, not relevant to the page or not the correct length, you are missing an opportunity to tell Google, and potential customers, what your page is about, and therefore hampering your ability to rank strongly in search results.         |  |  |  |  |  |  |
| Page Titles Too Short         | 10 (0.09%)    | They should be between 35 and 65 characters                                                                                                                                                                                                    |  |  |  |  |  |  |
| Duplicate Meta Description    | 232 (2.09%)   | Meta descriptions inform Google, and browsers, about the content of your page, and are the text that Google will show in its search results.                                                                                                   |  |  |  |  |  |  |
| Meta Description Too Long     | 0 (0.0%)      | Descriptions should be unique, relevant to your content, and contain keywords that you want to capture traffic for. The ideal length is around 150 characters (if the description is more than 155 characters, it will truncate in the results |  |  |  |  |  |  |
| Meta Description Too Short    | 2 (0.02%)     | and may result in important information not displaying. If it is less than 70 characters it will look very bare in the results.)                                                                                                               |  |  |  |  |  |  |