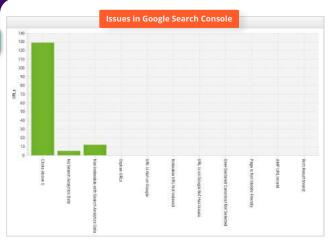

# **Google Search Console**

**Premium or Add On** 

**Understanding your site** 

as viewed By Google

# **Google Search Console**

**Premium Only or Add On** 

Understanding your site as viewed By Google

To discover performance, Indexing and usability issues.

And uncover and structured data opportunities

Tests investigated will depend on what we find if given access\*

\*Access to Google Search Console Required