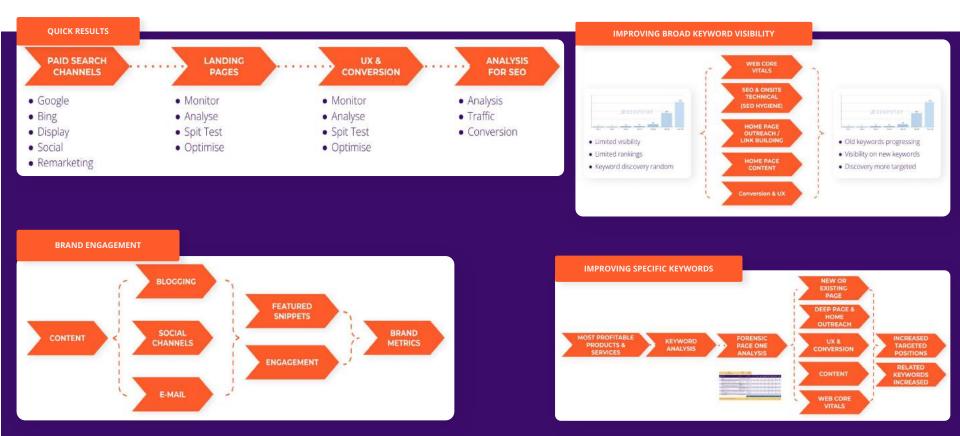

# Strategy Selection - not formulaic But based on where you are and what you want to achieve